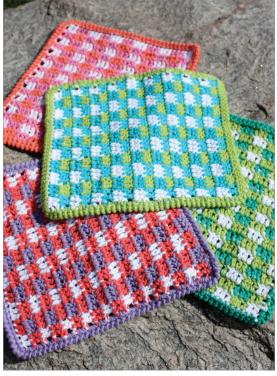

## MATERIALS

Lily® Sugar'n Cream® (70 g / 2.5 oz; 109 m/120 yds) Version 1 Version 3 Contrast A Mod Blue (01111) 1 ball **Contrast A** Hot Green (01712) Contrast B White (00001) 1 ball Contrast B White (00001) **Contrast C** Hot Green (01712) 1 ball Contrast C Mod Green (01223) 1 ball

#### Version 2

| Contrast A Country Red (01530) | 1 | ball |
|--------------------------------|---|------|
| Contrast B White (00001)       | 1 | ball |
| Contrast C Hot Purple (01317)  | 1 | ball |

CROCHET | SKILL LEVEL: EASY

Version 4

**Contrast A** Mod Pink (01444)

**Contrast C** Tangerine (01699)

Contrast B White (00001)